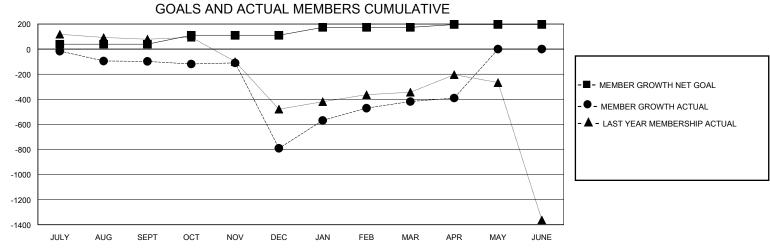

## District 305 N1

Results as of: 5/31/2020

| GMT:                  |               | GMT CA    |               |                       |                       |                         |                                                    |  |
|-----------------------|---------------|-----------|---------------|-----------------------|-----------------------|-------------------------|----------------------------------------------------|--|
|                       | Club          | s         |               | Members               |                       |                         |                                                    |  |
| RESULTS FOR 2019-2020 |               |           |               | RESULTS FOR 2019-2020 |                       |                         |                                                    |  |
| QUARTER               | NEW CLUB GOAL | NEW CLUBS | DROPPED CLUBS | QUARTER MEMB          | ER GROWTH NET<br>GOAL | MEMBER GROWTH<br>ACTUAL | DROPPED<br>MEMBERS ACTUAL<br>(including transfers) |  |
| JULY/AUG/SEPT         | 1             | 0         | 7             | JULY/AUG/SEPT         | 39                    | 131                     | 201                                                |  |
| OCT/NOV/DEC           | 2             | 1         | 19            | OCT/NOV/DEC           | 71                    | 112                     | 787                                                |  |
| JAN/FEB/MAR           | 1             | 7         | 2             | JAN/FEB/MAR           | 63                    | 509                     | 65                                                 |  |
| APR/MAY/JUNE          | 1             | 1         | 0             | APR/MAY/JUNE          | 23                    | 39                      | 11                                                 |  |