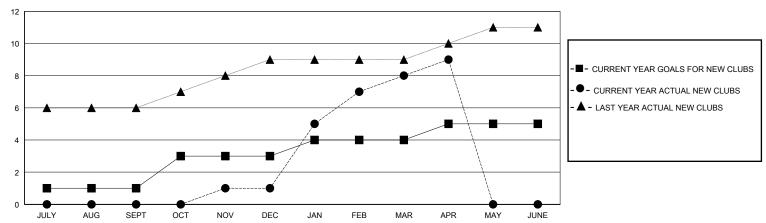

## District 305 N1

Results as of: 5/31/2020

| GMT:                  |               | GMT CA    |               |                       |                       |                         |                                                    |  |
|-----------------------|---------------|-----------|---------------|-----------------------|-----------------------|-------------------------|----------------------------------------------------|--|
|                       | Club          | s         |               | Members               |                       |                         |                                                    |  |
| RESULTS FOR 2019-2020 |               |           |               | RESULTS FOR 2019-2020 |                       |                         |                                                    |  |
| QUARTER               | NEW CLUB GOAL | NEW CLUBS | DROPPED CLUBS | QUARTER MEMB          | ER GROWTH NET<br>GOAL | MEMBER GROWTH<br>ACTUAL | DROPPED<br>MEMBERS ACTUAL<br>(including transfers) |  |
| JULY/AUG/SEPT         | 1             | 0         | 7             | JULY/AUG/SEPT         | 39                    | 131                     | 201                                                |  |
| OCT/NOV/DEC           | 2             | 1         | 19            | OCT/NOV/DEC           | 71                    | 112                     | 787                                                |  |
| JAN/FEB/MAR           | 1             | 7         | 2             | JAN/FEB/MAR           | 63                    | 509                     | 65                                                 |  |
| APR/MAY/JUNE          | 1             | 1         | 0             | APR/MAY/JUNE          | 23                    | 39                      | 11                                                 |  |